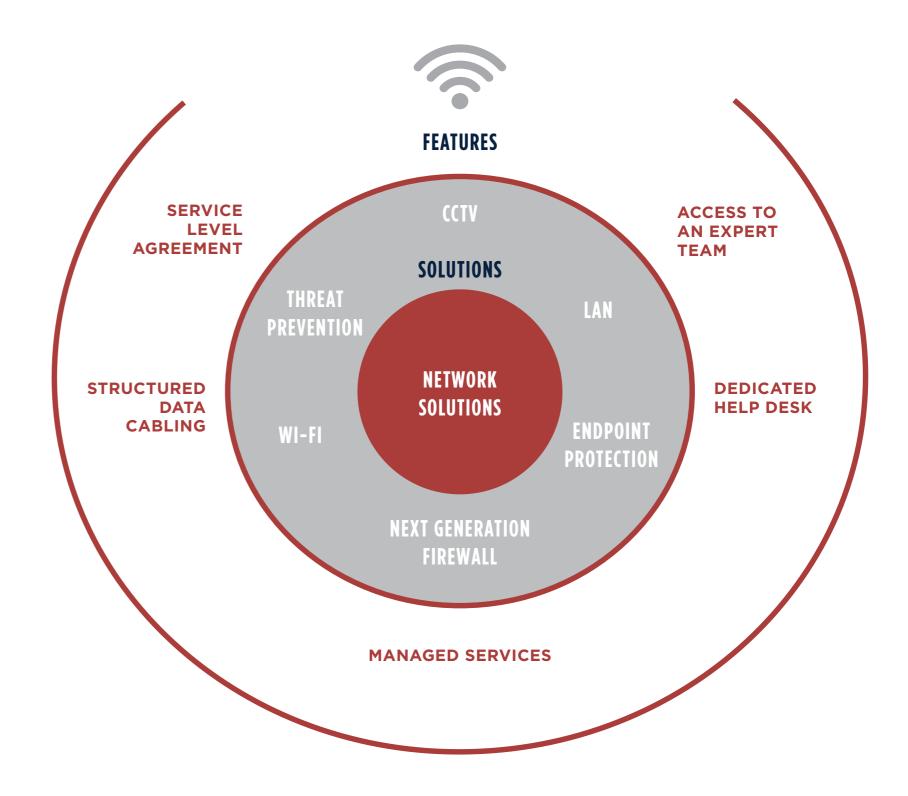

## 4. NETWORK SOLUTIONS

We take care of your network while you focus on your business. We help you protect your business and your data against cyber attacks.