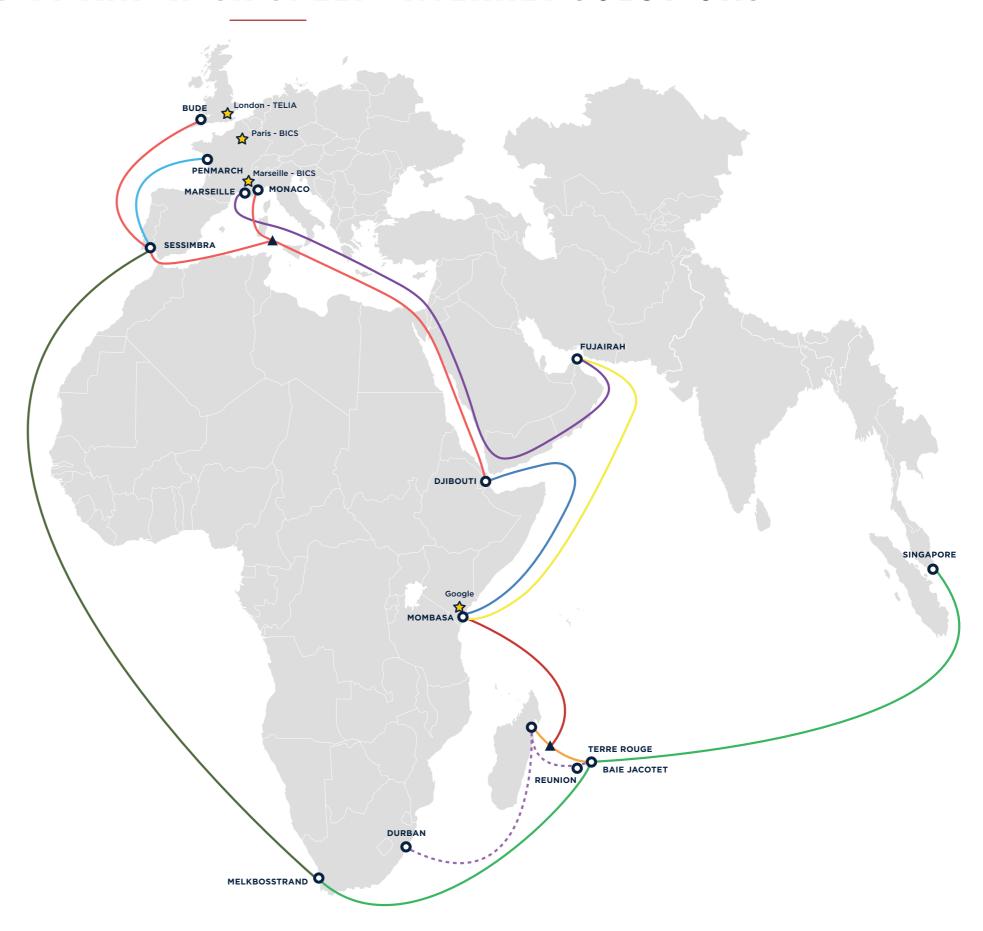

By early 2020, our fibre network will cover almost the entire island. Among the most prominent projects we have embarked upon is METISS, which will bring a third submarine cable to Mauritius –

connecting Mauritius, Reunion, Madagascar and South Africa. This submarine cable will not only bring additional capacity but will provide more redundancy to connect Mauritius to the world. We shall continue investing in the network infrastructure while we watch closely upcoming and emerging technologies such as 5G, Artificial Intelligence, Big Data, the Internet of Things and Fintech amongst others.

# **International Connectivity**

**Capacity on SAFE** and LION

Partner on LION 2

Founding member of the upcoming METISS cable

CURRIMJEE JEEWANJEE AND COMPANY LIMITED | TELCO 2019