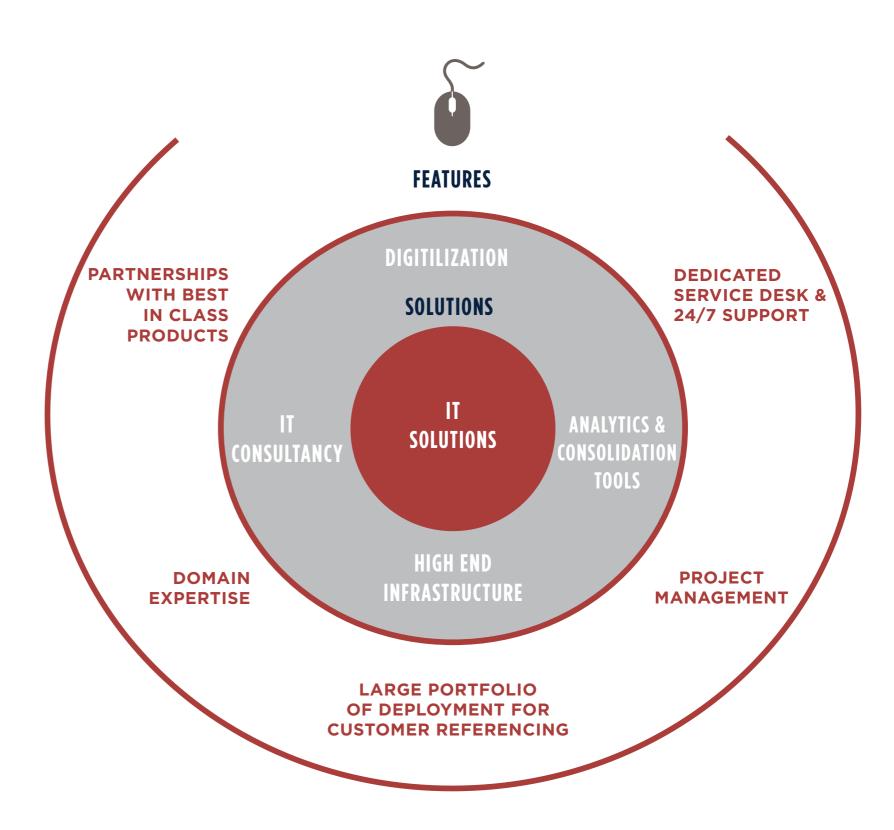

## 3. IT SOLUTIONS

We help organizations to grow their businesses by transforming data into actionable insights, providing consultancy services, digitalizing your operations.