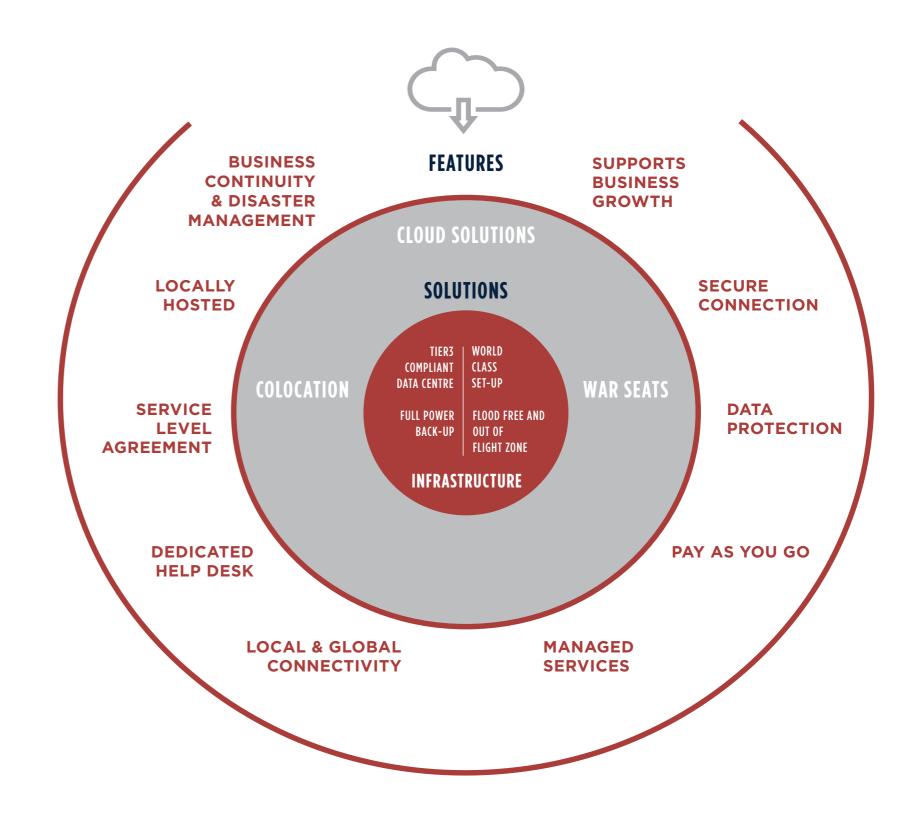

### 6. DATA CENTRE & CLOUD SOLUTIONS

**Disasters** come unannounced and IT operations are critical for business continuity. In today's world, businesses cannot afford such events affecting their operations and they have to be prepared in the event of unforeseen circumstances. Secure your digital assets by housing your IT infrastructure in our Data Centre.

### 6. DATA CENTRE & CLOUD SOLUTIONS

#### WAR SEATS (WORK AREA RECOVERY SEATS)

Should there be any unforeseen incident, your teams will be able to operate from our WAR premises. Our WAR sites are connected to our Data Centre and we connect you to your services within hours. They offer world-class business environment and have access to cafeteria, free parking and washroom amidst safe and secure locations.

Optimal Disaster Recovery services

Secured and Air Conditioned
Office Space

High Speed Internet Access

Operational in a matter of hours

Fully Exclusive or Shared workspace